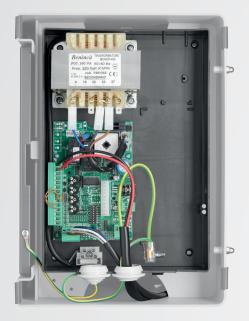

## **CONTROL PANEL POWER SUPPLY**

230 Vac

### **MOTORS POWER SUPPLY**

24 Vdc 160W

### **MAIN FUNCTIONS:**

- Parameter and operation logics adjustment via trimmer and dip-switch
- · Plug in radio receiver ready
- Removable terminal blocks
- · Motor limit switch inputs
- Open, close, stop, step by step, photocell inputs
- Output for EVA.L accessory, LEDs built-in to rod
- Electronic couple adjustment
- Amperometric sensor obstacle detection security to prevent crushing
- Electronic decelerations