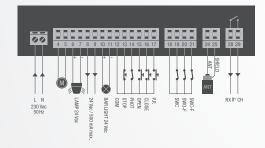

### **MAIN FUNCTIONS:**

- Parameter and operation logics adjustment via trimmer and dip-switch
- · Plug in radio receiver ready
- Removable terminal blocks
- · Motor limit switch inputs
- Open, close, stop, step by step, photocell inputs
- Output for EVA.L accessory, LEDs built-in to rod
- Electronic couple adjustment
- Amperometric sensor obstacle detection security to prevent crushing
- Electronic decelerations